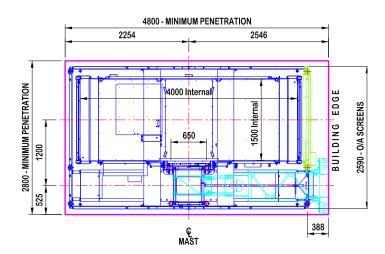

| ELECTRICAL DATA           |                         |  |
|---------------------------|-------------------------|--|
| Power supply              | 415 V / 50 Hz / 3 phase |  |
| Power supply fuses        | 320 A / car             |  |
| Starting current          | 1500 A                  |  |
| Power consumption         | 140 kVa                 |  |
| WEIGHTS                   |                         |  |
| Cage (incl. drive system) | 3650 kg / car           |  |
| Mast Section (2 racks)    | 200 kg                  |  |
| MAST SECTION DIMENSIONS   |                         |  |
| Centre to centre          | 650 mm x 650 mm         |  |
| Length                    | 1508 mm                 |  |