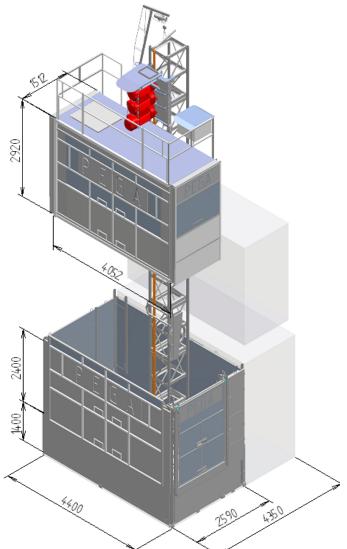

| SPECIFICATIONS |           |
|----------------|-----------|
| Max capacity   | 2.8 t     |
| Car length     | 4 m       |
| Max speed      | 100 m/min |

| CAPACITY                            |                |  |
|-------------------------------------|----------------|--|
| Payload capacity                    | 2800 kg        |  |
| Erection load                       | 1000 kg        |  |
| Speed                               | 0 – 100 m/min  |  |
| Maximum lifting height (single car) | 450 metres     |  |
| Maximum lifting height (two car)    | 450 metres     |  |
| CAR DIMENSIONS                      |                |  |
| Width                               | 1.5 m          |  |
| Length                              | 4.0 m          |  |
| Height                              | 2.49 m         |  |
| Door opening (w x h)                | 1.43 m x 2.0 m |  |