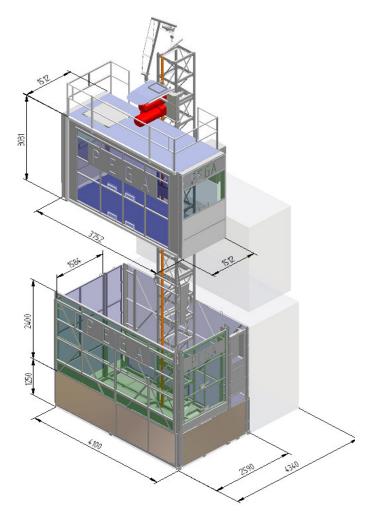

## HOIST / PEOPLE & MATERIAL

We have 14 of these high speed Pega hoists which are a staple for our tallest high rise projects. With 2.8t capacity and a 3.7m long car, these lifts travel at 100m per minute, and are well placed to provide the efficiency required on demanding sites. Two of these hoists were used for the Brisbane Skytower project and four were deployed on lvy & Eve at South Brisbane.

| SPECIFICATIONS |           |
|----------------|-----------|
| Max capacity   | 2.8 t     |
| Car length     | 3.7 m     |
| Max speed      | 100 m/min |

| CAPACITY                            |               |  |
|-------------------------------------|---------------|--|
| Payload capacity                    | 2800 kg       |  |
| Erection load                       | 1000 kg       |  |
| Speed                               | 0 – 100 m/min |  |
| Maximum lifting height (single car) | 200 metres    |  |
| Maximum lifting height (two car)    | 200 metres    |  |
| CAR DIMENSIONS                      |               |  |
| Width                               | 1.5 m         |  |
| Length                              | 3.7 m         |  |
| Height                              | 2.49 m        |  |
| Door opening (w x h)                | 1.5 m x 2.0 m |  |