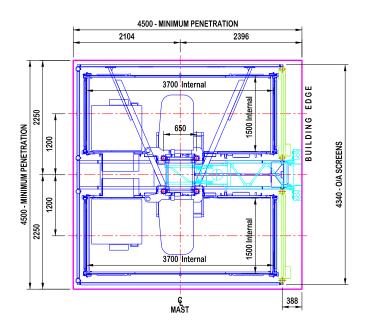

| SPECIFICATIONS |           |
|----------------|-----------|
| Max capacity   | 2.8 t     |
| Car length     | 3.7 m     |
| Max speed      | 100 m/min |

| CAPACITY                            |               |  |
|-------------------------------------|---------------|--|
| Payload capacity                    | 2800 kg       |  |
| Erection load                       | 1000 kg       |  |
| Speed                               | 0 – 100 m/min |  |
| Maximum lifting height (single car) | 200 metres    |  |
| Maximum lifting height (two car)    | 200 metres    |  |
| CAR DIMENSIONS                      |               |  |
| Width                               | 1.5 m         |  |
| Length                              | 3.7 m         |  |
| Height                              | 2.49 m        |  |
| Door opening (w x h)                | 1.5 m x 2.0 m |  |

| ELECTRICAL DATA           |                               |  |
|---------------------------|-------------------------------|--|
| Power supply              | 415 – 460 V / 50 Hz / 3 phase |  |
| Power supply fuses        | 160 A / car                   |  |
| Starting current          | 110 A                         |  |
| Power consumption         | 110 kVa                       |  |
| WEIGHTS                   |                               |  |
| Cage (incl. drive system) | 2900 kg / car                 |  |
| Mast Section (2 racks)    | 175 kg                        |  |
| MAST SECTION DIMENSIONS   |                               |  |
| Centre to centre          | 650 mm x 650 mm               |  |
| Length                    | 1508 mm                       |  |