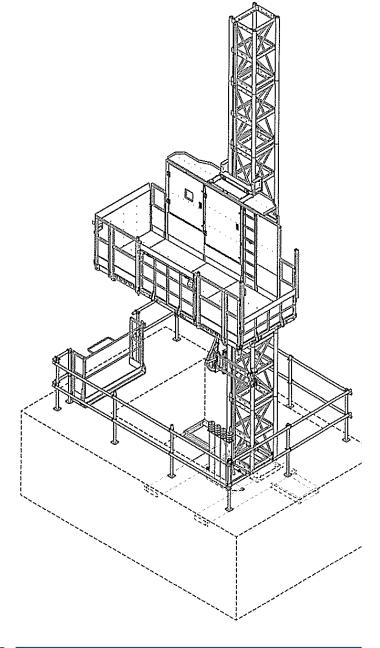

## HOIST / PEOPLE & MATERIAL

2337C

PEGA

Our dedicated materials hoist has a 2.3t capacity with a 3.7m long car and open top. This capacity and configuration provide outstanding flexibility for the vertical transportation of a wide range of materials. Moving at around 35m per minute, this mid speed hoist was used for the refurbishment of the Cairns Hospital refurbishment and the major renovation at 300 Adelaide Street in Brisbane.

| SPECIFICATIONS |          |
|----------------|----------|
| Max capacity   | 2.3 t    |
| Car length     | 3.7 m    |
| Max speed      | 35 m/min |

| CAPACITY                            |              |  |
|-------------------------------------|--------------|--|
| Payload capacity                    | 2300 kg      |  |
| Erection load                       | 1000 kg      |  |
| Speed                               | 0 – 35 m/min |  |
| Maximum lifting height (single car) | 200 metres   |  |
| Cars                                | 1            |  |
| CAR DIMENSIONS                      |              |  |
| Width                               | 1.5 m        |  |
| Length                              | 3.7 m        |  |
| Height                              | Open         |  |
| Door opening (w)                    | 1.42 m       |  |