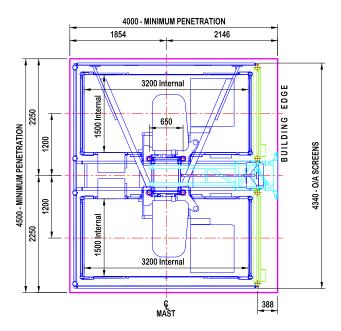

| External dimensions |
|---------------------|
| 2400                |
| 3250<br>1250        |
| 3570 2590 4340      |

| ELECTRICAL DATA           |                         |  |
|---------------------------|-------------------------|--|
| Power supply              | 400 V / 50 Hz / 3 phase |  |
| Power supply fuses        | 100 A / car             |  |
| Starting current          | 90 A                    |  |
| Power consumption         | 90 kVa                  |  |
| WEIGHTS                   |                         |  |
| Cage (incl. drive system) | 2550 kg / car           |  |
| Mast Section (2 racks)    | 145 kg                  |  |
| MAST SECTION DIMENSIONS   |                         |  |
| Centre to centre          | 650 mm x 650 mm         |  |
| Length                    | 1508 mm                 |  |