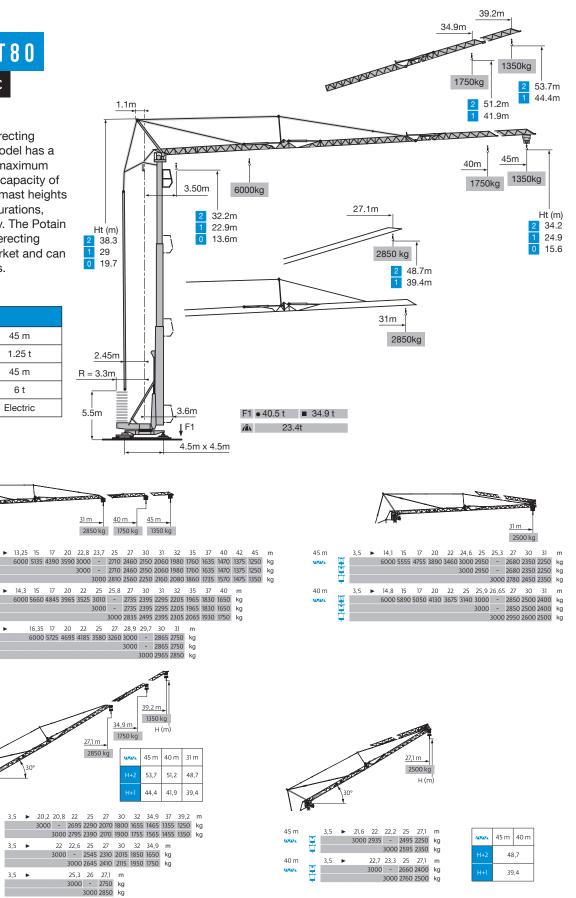

## POTAIN HDT80 POTAIN BY MANITOWOC

Part of the range of self-erecting cranes from Potain this model has a tower height of 34m and maximum radius of 45m. It has a lift capacity of 6t and has three different mast heights and 10 different jib configurations, offering excellent flexibility. The Potain HDT80 is the largest self-erecting crane available on the market and can service up to eight storeys.

| SPECIFICATIONS         |          |
|------------------------|----------|
| Max jib length         | 45 m     |
| Capacity at max length | 1.25 t   |
| Max radius             | 45 m     |
| Max capacity           | 6 t      |
| Engine type            | Electric |